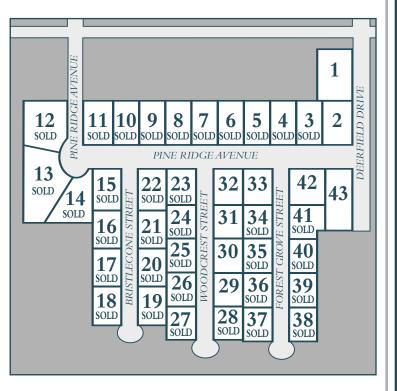

## Eastern Pines Village of Howards Grove

| 1  | \$34,900 |
|----|----------|
| 2  | \$29,900 |
| 3  | SOLD     |
| 4  | SOLD     |
| 5  | SOLD     |
| 6  | SOLD     |
| 7  | SOLD     |
| 8  | SOLD     |
| 9  | SOLD     |
| 10 | SOLD     |
| 11 | SOLD     |
| 12 | SOLD     |
| 13 | SOLD     |
| 14 | SOLD     |
| 15 | SOLD     |
| 16 | SOLD     |
| 17 | SOLD     |
| 18 | SOLD     |
| 19 | SOLD     |
| 20 | SOLD     |
| 21 | SOLD     |
| 22 | SOLD     |
|    |          |

| 23        | SOLD     |
|-----------|----------|
| 24        | SOLD     |
| 25        | SOLD     |
| 26        | SOLD     |
| 27        | SOLD     |
| 28        | SOLD     |
| 29        | \$27,900 |
| 30        | \$27,900 |
| 31        | \$27,900 |
| 32        | \$27,900 |
| 33        | \$37,900 |
| 34        | SOLD     |
| 35        | SOLD     |
| 36        | SOLD     |
| 37        | SOLD     |
| 38        | SOLD     |
| 39        | SOLD     |
| <b>40</b> | SOLD     |
| 41        | SOLD     |
| 42        | \$29,900 |
| 43        | \$39,900 |
|           |          |