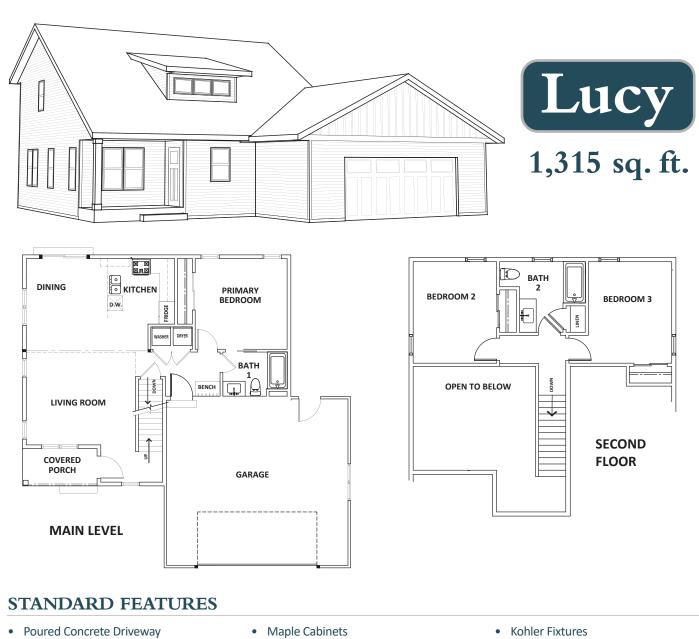

- 8' Exterior Walls
- 2x6 Walls w/ Tyvek Wrap •
- Double 4" Vinyl Siding •
- CertainTeed Landmark Dimensional . Shingles
- 5" Aluminum Seamless Gutters •
- Wrapped Porch Posts
- Steel Garage Doors with Keyless Entry and Remotes
- Solid Core Doors
- Wide Base & Casing

POSTHUMA

— H O M E S —

- Laminate Countertops
- Luxury Vinyl Plank Flooring
- Carpet in Bedrooms
- 3" Closed Cell Spray-Foam in Joist End
- R-50 Jetstream Fiberglass in Attic
- R-19 Batts in Exterior Walls
- **Recessed Lighting**
- 2 Switch Fan/Lights in all Bedrooms
  - **Designer Switches**
- 200 Amp Panel

- Sterling Tub Surrounds
- Water Softener Included
- 50 Gallon Water Heater
- 2 Exterior Hydrants •
- Water Line to Refrigerator •
- Rough-In For Basement Bathroom •
- 96% Efficient Furnace
- 13 SEER Central Air •
- Gas and Electric Supply to Stove and Dryer